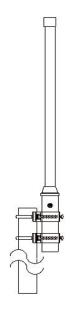

|  |
| IP Rating               | IP65              |  |  |  |
| Radome Color            | White             |  |  |  |
| Radome Material         | Fiberglass        |  |  |  |
| Installation            | Pole mount        |  |  |  |

### **Environmental Limits**

| Operating Temperature                  | -40 to 80°C (-40 to 176°F)      |
|----------------------------------------|---------------------------------|
| Storage Temperature (package included) | -40 to 80°C (-40 to 176°F)      |
| Ambient Relative Humidity              | 5 to 95% (30°C, non-condensing) |

### Warranty

| Warranty Period | 1 year                    |
|-----------------|---------------------------|
| Details         | See www.moxa.com/warranty |

# **Dimensions and Mounting**

**Dimensions** Mounting

Unit: mm







# **Ordering Information**

| Model Name      | Frequency      | Antenna Type     | Antenna Gain | Connector       |
|-----------------|----------------|------------------|--------------|-----------------|
| ANT-WSB5-ANF-12 | 5.1 to 5.9 GHz | Omni-directional | 12 dBi       | N-type (female) |

© Moxa Inc. All rights reserved. Updated Nov 12, 2018.

This document and any portion thereof may not be reproduced or used in any manner whatsoever without the express written permission of Moxa Inc. Product specifications subject to change without notice. Visit our website for the most up-to-date product information.