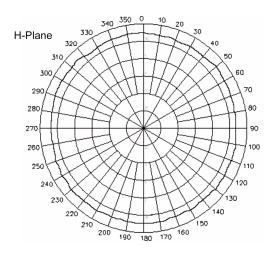

# **ANT-WSB5-ANF-12 Series**

### Omni-directional antennas: 12 dBi at 5 GHz



#### **Features and Benefits**

- · High gain antenna
- · Small size for easy installation
- · Lightweight for portable deployment
- Pole mount
- · N-type (female) connector supported

#### Introduction

The ANT-WSB5-ANF-12 is an omni-directional lightweight compact high-gain antenna that comes with an N-type (female) connector. The antenna provides a gain of 12 dBi at 5 GHz. A wide operating temperature range of -40 to 80°C, IP65-rated housing, and pole-mounting support make it suitable for outdoor use.

#### **Field Patterns**

### Frequency: 5 GHz





### **Specifications**

#### **Antenna Characteristics**

| Frequency            | 5.1 to 5.9 GHz   |
|----------------------|------------------|
| Antenna Type         | Omni-directional |
| Typical Antenna Gain | 12 dBi           |
| Connector            | N-type (female)  |
| Impedance            | 50 ohms          |



| Polarization    | Linear      |
|-----------------|-------------|
| HPBW/Horizontal | 360°        |
| HPBW/Vertical   | 6°          |
| V.S.W.R.        | 1:1.3 max.  |
| Power Handling  | 10 W (max.) |

### **Physical Characteristics**

| Weight                  | 430 g (0.95 lb)   |  |  |  |
|-------------------------|-------------------|--|--|--|
| Length (including base) | 420 mm (16.53 in) |  |  |  |
| IP Rating               | IP65              |  |  |  |
| Rado