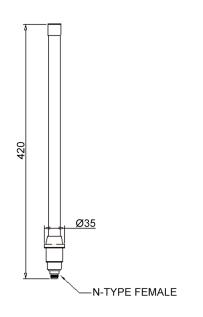

# **Dimensions and Mounting**

**Dimensions** Mounting

Unit: mm

### **Physical Characteristics**

| Weight                  | 430 g (0.95 lb)   |  |  |  |
|-------------------------|-------------------|--|--|--|
| Length (including base) | 420 mm (16.53 in) |  |  |  |
| IP Rating               | IP65              |  |  |  |
| Radome Color            | White             |  |  |  |
| Radome Material         | Fiberglass        |  |  |  |
| Installation            | Pole mount        |  |  |  |