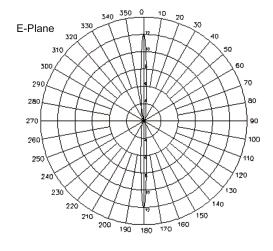

# **ANT-WSB5-ANF-12 Series**

### Omni-directional antennas: 12 dBi at 5 GHz



#### **Features and Benefits**

- · High gain antenna
- · Small size for easy installation
- · Lightweight for portable deployment
- Pole mount
- · N-type (female) connector supported

#### Introduction

The ANT-WSB5-ANF-12 is an omni-directional lightweight compact high-gain antenna that comes with an N-type (female) connector. The antenna provides a gain of 12 dBi at 5 GHz. A wide operating temperature range of -40 to 80°C, IP65-rated housing, and pole-mounting support make it suitable for outdoor use.

#### **Field Patterns**

### Frequency: 5 GHz





### **Specifications**

#### **Antenna Characteristics**

| Frequency            | 5.1 to 5.9 GHz   |
|----------------------|------------------|
| Antenna Type         | Omni-directional |
| Typical Antenna Gain | 12 dBi           |
| Connector            | N-type (female)  |
| Impedance            | 50 ohms          |



| Polarization    | Linear      |
|-----------------|-------------|
| HPBW/Horizontal | 360°        |
| HPBW/Vertical   | 6°          |
| V.S.W.R.        | 1:1.3 max.  |
| Power Handling  | 10 W (max.) |

### **Physical Characteristics**

| Weight                  | 430 g (0.95 lb)   |  |  |  |
|-------------------------|-------------------|--|--|--|
| Length (including base) | 420 mm (16.53 in) |  |  |  |
| IP Rating               | IP65              |  |  |  |
| Ra