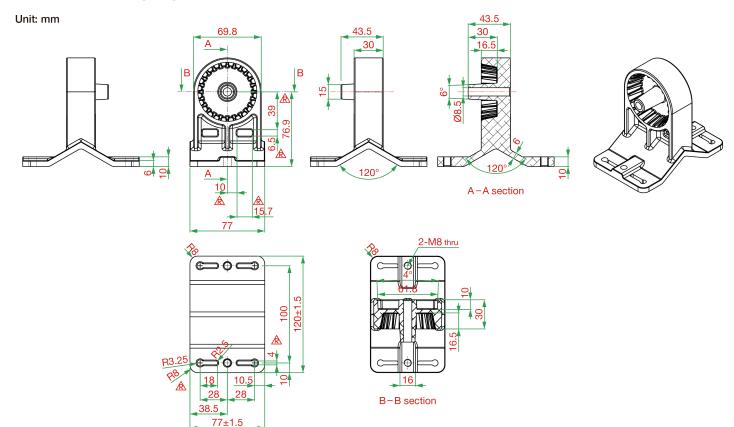

|
| Details          | See www.moxa.com/warranty                                                                                                                                                              |
| Package Contents |                                                                                                                                                                                        |
| Installation Kit | 3 x PK-DC2DOF components 2 x M8 screws (length: 80 mm) 1 x M8 screws (length: 90 mm) 1 x M8 nut 3 x M8 washers 3 x M8 spring washers 4 x M5 screws 4 x M5 screws 4 x M5 spring washers |



## **Dimensions**

## **PK-DC2DOF Mounting Clamp**

Unit: mm



### **PK-DC2DOF Mounting Ring**



#### **PK-DC2DOF Mounting Base**

Unit: mm



# **Ordering Information**

| Model Name | Supported Products                   |
|------------|--------------------------------------|
| PK-DC2DOF  | AWK-4131A Series<br>AWK-4252A Series |

 $\hfill \odot$  Moxa Inc. All rights reserved. Updated Apr 11, 2023.

This document and any portion thereof may not be reproduced or used in any manner whatsoever without the express written permission of Moxa Inc. Product specifications subject to change without notice. Visit our website for the most up-to-date product information.