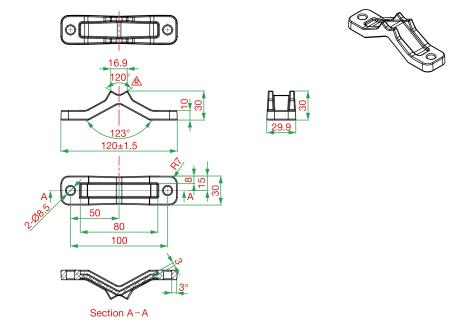

|
| Details          | See www.moxa.com/warranty                                                                                                                                                              |
| Package Contents |                                                                                                                                                                                        |
| Installation Kit | 3 x PK-DC2DOF components 2 x M8 screws (length: 80 mm) 1 x M8 screws (length: 90 mm) 1 x M8 nut 3 x M8 washers 3 x M8 spring washers 4 x M5 screws 4 x M5 screws 4 x M5 spring washers |



## **Dimensions**

## **PK-DC2DOF Mounting Clamp**

Unit: mm



### **PK-DC2DOF Mounting Ring**



#### **PK-DC2DOF Mounting Base**

Unit: mm



# **Ordering Information**

| Model Name | Supported Products                   |
|------------|--------------------------------------|
| PK-DC2DOF  | AWK-4131A Series<br>AWK-4252A Series |

 $\hfill \odot$  Moxa Inc. All rights reserved. Updated Apr 11, 2023.

This document and any portion thereof may not be reproduced or used in any manner whatsoever without the express written permission of Moxa Inc. Product specifications subject to change without notice. Visit our website for the most up-to-date product information.