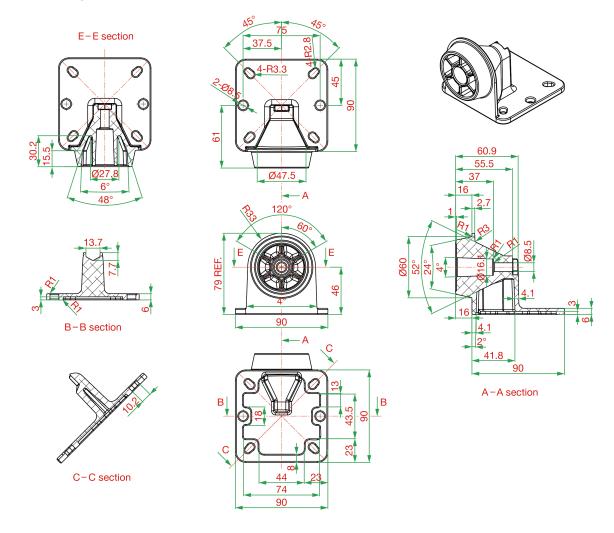

|
| Details          | See www.moxa.com/warranty                                                                                                                                                              |
| Package Contents |                                                                                                                                                                                        |
| Installation Kit | 3 x PK-DC2DOF components 2 x M8 screws (length: 80 mm) 1 x M8 screws (length: 90 mm) 1 x M8 nut 3 x M8 washers 3 x M8 spring washers 4 x M5 screws 4 x M5 screws 4 x M5 spring washers |



## **Dimensions**

## **PK-DC2DOF Mounting Clamp**

Unit: mm



### **PK-DC2DOF Mounting Ring**



#### **PK-DC2DOF Mounting Base**

Unit: mm



# **Ordering Information**

| Model Name | Supported Products                   |
|------------|--------------------------------------|
| PK-DC2DOF  | AWK-4131A Series<br>AWK-4252A Series |

 $\hfill \odot$  Moxa Inc. All rights reserved. Updated Apr 11, 2023.

This document and any portion thereof may not be reproduced or used in any manner whatsoever without the express written permission of Moxa Inc. Product specifications subject to change without notice. Visit our website for the most up-to-date product information.