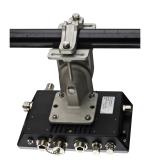

## Pole-mounting kit

### Introduction

The Pole-mounting Kits Series is a set of installation kits allowing supported AWK Series products to be mounted on a pole for added deployment flexibility.